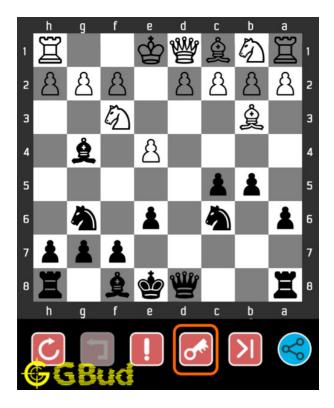

#### 1.3 How to view the solution to easy chess puzzle 0012

To view the solution to this puzzle, follow the steps given below

- 1. Go to the puzzle page
- 2. Click the solution button (Key as shown below) to view the solution

Figure 1.3: Click the solution button to view solutions @ https://gbud.in/glfgt01