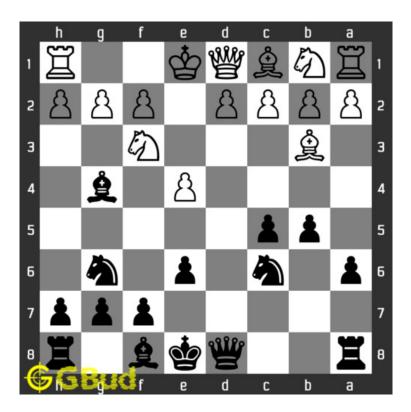

#### 1.1 Easy chess puzzle 0012

Figure 1.1: Solve this easy chess puzzle 0012. Sacrifice a piece to gain queen @ https://gbud.in/glfgt01

Figure 1.2: Solve this chess puzzle online with solution @ https://gbud.in/glfgt01