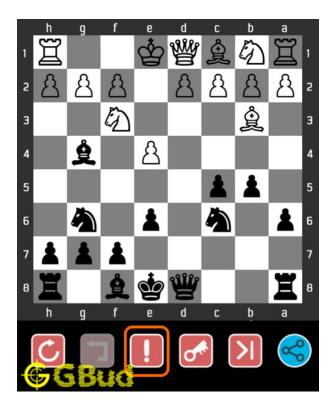

# 1.4 How to get help for moves in the easy chess puzzle 0012

To get help or the possible next moves in the puzzle, , follow the steps given below

- 1. Go to the puzzle page
- 2. Click the help button (exclamation mark as shown below) to get help or suggestion on next possible move

Access the latest version of this article at https://gbud.in/blog/game/chess/easy-chess-puzzles/easy-chess-puzzle-0012.html

Figure 1.4: Click the help button to get help on next move @ https://gbud.in/glfgt01